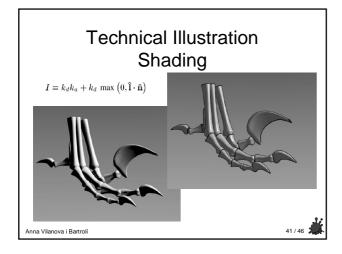

#### Overview

Introduction.

Anna Vilanova i Bartrolí

- Outlines extraction.
- Pen-and-ink illustration.
- Painterly rendering(brush strokes).
  Impressionist, expressionist, watercolor.

2/46

Technical illustration.