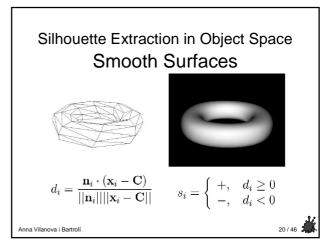

## Outlines Extraction in Object Space

- More involved than the image space.
- Higher precision curves:
  - Silhouettes.
  - Surface boundaries.
  - ♦ Creases.

Anna Vilanova i Bartrolí

♦ Self-intersections.