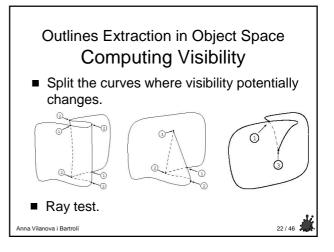

## Outlines Extraction in Object Space

- More involved than the image space.
- Higher precision curves:
  - Silhouettes.
  - Surface boundaries.
  - ♦ Creases.

Anna Vilanova i Bartrolí

♦ Self-intersections.