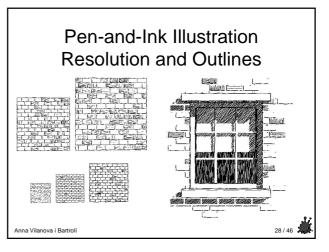

## Outlines Extraction in Object Space

- More involved than the image space.
- Higher precision curves:
  - Silhouettes.
  - Surface boundaries.
  - ♦ Creases.

Anna Vilanova i Bartrolí

♦ Self-intersections.

#### 3

18/46