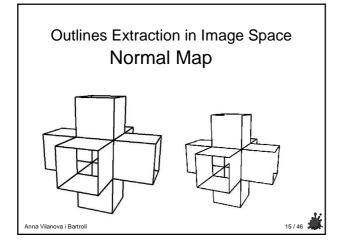

### Outlines Extraction in Image Space Normal Map

Detect C<sub>1</sub> discontinuities.

Anna Vilanova i Bartrolí

- 2nd order differential (noisy).
- Surface normal map calculation.
  - Can be generated using a general graphics package:
    (R,G,B) image -> (x,y,z) Normal.