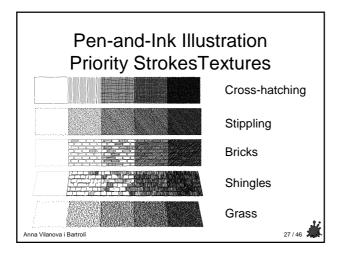

# Pen-and-Ink Illustration Pipeline

- Pen-and-ink illustration pipeline elements from the 3D graphics pipeline:
  - 3D model. Textures assigned to the 3D surfaces.
  - ◆ Lighting model: Phong model.
  - ♦ Visible surface algorithm (BSP-tree).
  - ♦ Shadow algorithm.

Anna Vilanova i Bartrolí

24/46