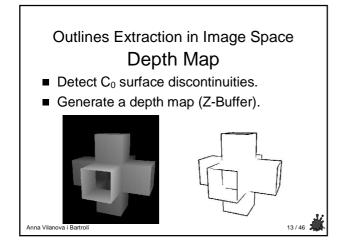

### Outlines Extraction in Image Space Normal Map

Detect C<sub>1</sub> discontinuities.

Anna Vilanova i Bartrolí

- 2nd order differential (noisy).
- Surface normal map calculation.
  - Can be generated using a general graphics package:
    (R,G,B) image -> (x,y,z) Normal.