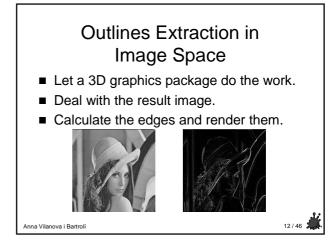

## Outlines Extraction in Object Space

- More involved than the image space.
- Higher precision curves:
  - Silhouettes.
  - Surface boundaries.
  - ♦ Creases.

Anna Vilanova i Bartrolí

♦ Self-intersections.