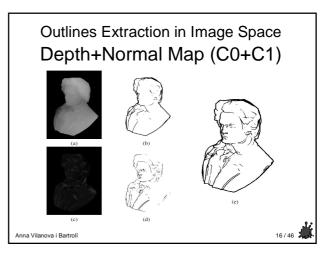

### Outlines Extraction in Image Space Normal Map

Detect C<sub>1</sub> discontinuities.

Anna Vilanova i Bartrolí

- 2nd order differential (noisy).
- Surface normal map calculation.
  - Can be generated using a general graphics package:
    (R,G,B) image -> (x,y,z) Normal.