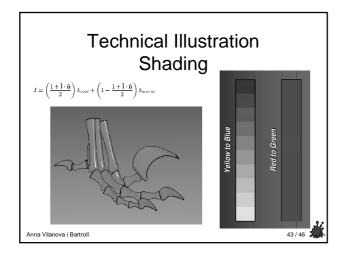

Can be generated using a general graphics package:
    (R,G,B) image -> (x,y,z) Normal.

14/46







## Outlines Extraction in Object Space

- More involved than the image space.
- Higher precision curves:
  - Silhouettes.
  - Surface boundaries.
  - ♦ Creases.

Anna Vilanova i Bartrolí

♦ Self-intersections.

#### 3

18/46











# Pen-and-Ink Illustration Pipeline

- Pen-and-ink illustration pipeline elements from the 3D graphics pipeline:
  - 3D model. Textures assigned to the 3D surfaces.
  - ◆ Lighting model: Phong model.
  - ♦ Visible surface algorithm (BSP-tree).
  - ♦ Shadow algorithm.

Anna Vilanova i Bartrolí

24/46

























### Painterly Rendering Rendering Styles



Impressionism Expressionism Pointillism

38/46

Watercolor

Anna Vilanova i Bartrolí