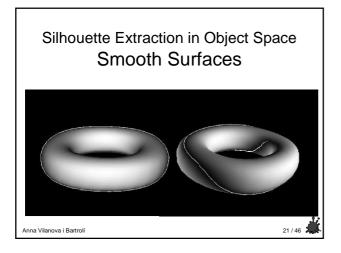

## Outlines Extraction in Object Space

- More involved than the image space.
- Higher precision curves:
  - Silhouettes.
  - Surface boundaries.
  - ♦ Creases.

Anna Vilanova i Bartrolí

♦ Self-intersections.